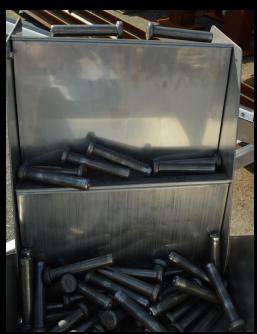

Workers simply dump studs into the StudFeeder—no manual loading is needed. The system automatically feeds them into the StudLoader, allowing for continuous operation with minimal effort.