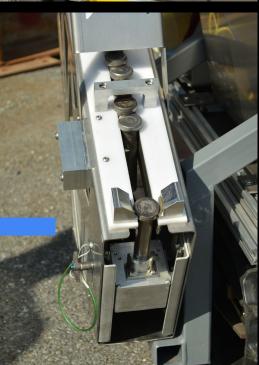

## ERGONOMIC & FFICIENT

The StudCaddy eliminates the need for awkward postures by delivering studs upright and ready. Workers can operate in a safer, more natural stance. Designed for **consistent performance** and **easy reloading**, the StudCaddy maintains high output without sacrificing reliability or worker well-being.