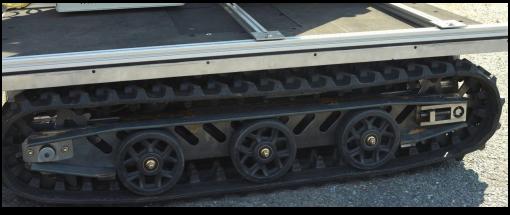

#### **UNMATCHED MOBILITY**

The SiteRunner mounting platform combines wireless remote control with a heavy-duty design, effortlessly maneuvering the StudCaddy anywhere on the jobsite. Weld with **ultimate flexibility and efficiency**.