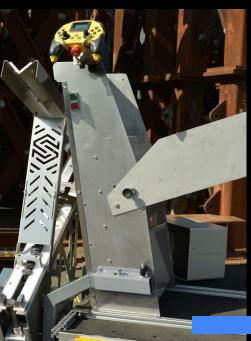

# STUD CADDY

Innovation That Has Your Back

## ABOUT

The StudCaddy is an assistive construction device that reimagines the process of stud welding.

It eliminates the need for bending and awkward postures, improving both **safety and efficiency**. With the push of a button, studs are quickly loaded into an extended stud gun, streamlining the welding process while protecting workers' backs.

#### **UNMATCHED MOBILITY**

The SiteRunner mounting platform combines wireless remote control with a heavy-duty design, effortlessly maneuvering the StudCaddy anywhere on the jobsite. Weld with **ultimate flexibility and efficiency**.